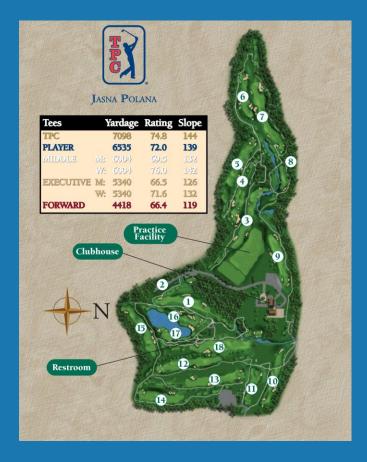

# TPC Jasna Polana

©2022 Avaya Inc. All rights reserved.

# **Course Information**

#### **The History**

- TPC Jasna Polana was built in the early 1970s as the country home of J. Seward Johnson.
   Designed by world-renowned architect Wallace Harrison, the result was an exquisite neoclassical country villa.
- When the decision was made to convert the private estate, the Johnson family partnered with the PGA Tour's <u>TPC Network</u>.
- From its stately clubhouse to its Gary Player designed golf course, TPC Jasna Polana is a true gem in the TPC Network of clubs.

#### **The Course**

#### **Designer: Gary Player**

During a prolific professional career spanning 50 years, South African native **Gary Player** distinguished himself as one of the greatest players of all time – winning nine majors on both the PGA TOUR and Senior Tour; the South African Open a record 13 times; the Australian Open a record seven times; and becoming the only player ever to win all four majors on both the PGA TOUR and Senior Tours.

# **Course Map** By the Numbers

| HOLE         | RATING             | SLOPE      | 1     | 2    | 3    | 4    | 5    | 6    | 7    | 8    | 9    | OUT  |    | 10                | 11   | 12   | 13   | 14   | 15   | 16   | 17   | 18   | In   | TOTAL | Нср | Net  |
|--------------|--------------------|------------|-------|------|------|------|------|------|------|------|------|------|----|-------------------|------|------|------|------|------|------|------|------|------|-------|-----|------|
| TPC          | 75.0               | 145        | 396   | 145  | 534  | 324  | 388  | 452  | 609  | 203  | 491  | 3542 | К  | 432               | 188  | 543  | 456  | 430  | 440  | 318  | 200  | 549  | 3556 | 7098  |     |      |
| PLAYER       | 72.4               | 139        | 378   | 127  | 480  | 304  | 361  | 427  | 558  | 193  | 441  | 3269 | El | 414               | 152  | 517  | 411  | 380  | 419  | 293  | 165  | 515  | 3266 | 6535  |     |      |
| Blended      | 71.0               | 134        | 378P  | 127P | 480P | 304P | 361P | 395M | 508M | 162M | 414M | 3129 | AY | 400M              | 152P | 480M | 411P | 380P | 356M | 293P | 165P | 515P | 3152 | 6281  |     |      |
| Middle       | M: 69.7<br>L: 75.6 | 131<br>145 | 359   | 101  | 474  | 277  | 351  | 395  | 508  | 162  | 414  | 3041 | L  | 400               | 135  | 480  | 364  | 325  | 356  | 281  | 128  | 494  | 2963 | 6004  |     |      |
| MEN'S HANDIG | CAP                |            | 9     | 17   | 5    | 15   | 11   | 1    | 13   | 7    | 3    |      | Р  | 2                 | 18   | 14   | 6    | 12   | 4    | 16   | 8    | 10   |      |       |     |      |
|              |                    |            |       |      |      | 1    |      |      |      |      |      |      |    |                   |      |      |      |      |      |      |      |      |      |       |     |      |
|              |                    |            |       |      |      | /    |      |      |      |      |      |      |    | 1                 |      |      |      |      |      |      | /    |      |      |       |     |      |
|              |                    |            | 1     |      |      |      |      |      |      |      |      |      |    | $\mathbf{\times}$ |      |      |      |      |      |      | 1    | 1    |      |       |     |      |
|              |                    |            |       | 1    |      |      |      | 1    |      | /    | /    |      |    |                   |      |      |      |      |      |      |      |      |      |       |     |      |
| Par          |                    |            | 4     | 3    | 5    | 4    | 4    | 4    | 5    | 3    | 4    | 36   |    | 4                 | 3    | 5    | 4    | 4    | 4    | 4    | 3    | 5    | 36   | 72    |     |      |
|              |                    |            |       |      |      | 1    |      |      |      |      |      |      |    | /                 |      |      |      |      |      |      | 1    |      |      |       |     |      |
| D            |                    |            |       |      |      | /    |      |      |      |      |      |      |    | /                 |      |      |      |      |      |      | /    | /    |      |       |     |      |
| EXECUTIVE    | M: 66.1<br>L: 71.3 | 121<br>133 | 326   | 75   | 437  | 251  | 322  | 360  | 476  | 127  | 339  | 2713 |    | 281               | 121  | 444  | 330  | 287  | 346  | 233  | 106  | 479  | 2627 | 5340  |     |      |
| Blended      | 69.3               | 127        | 326E  | 75E  | 437E | 251E | 322E | 290F | 402F | 127E | 188F | 2418 |    | 281E              | 121E | 444E | 330E | 287E | 267F | 233E | 106E | 479E | 2548 | 4966  |     |      |
| FORWARD      | 66.2               | 117        | 267   | 53   | 401  | 198  | 309  | 290  | 402  | 115  | 188  | 2223 |    | 242               | 115  | 345  | 291  | 221  | 267  | 182  | 95   | 437  | 2195 | 4418  |     |      |
| LADIES' HAND | ICAP               |            | 13    | 15   | 1    | 17   | 9    | 3    | 7    | 11   | 5    |      |    | 16                | 18   | 8    | 6    | 10   | 4    | 12   | 14   | 2    |      |       |     |      |
| DATE         |                    | S          | CORER |      |      |      |      |      |      |      |      |      |    | ATTEST            |      |      |      |      |      |      |      |      |      |       |     | 5/18 |